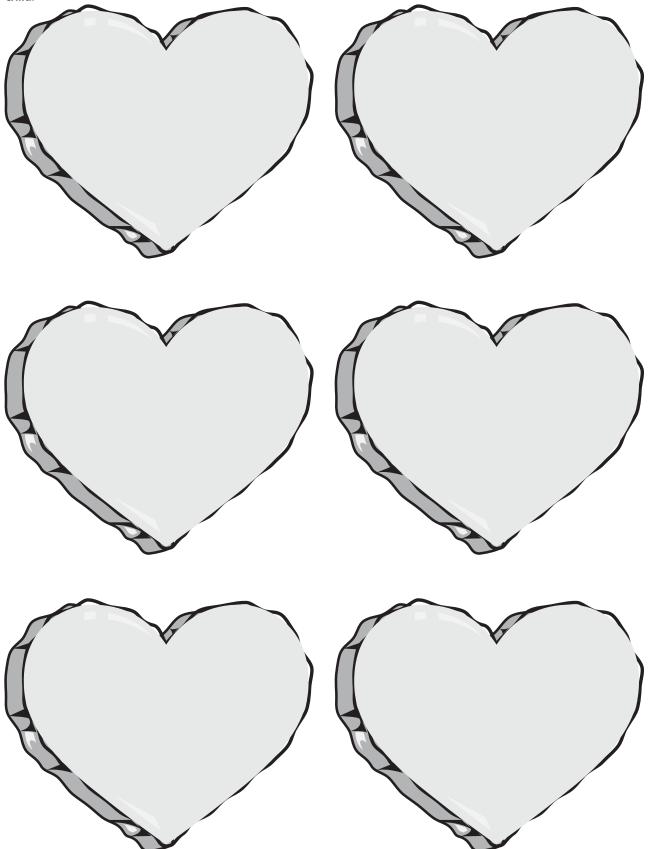

For Lesson 10, pages 102 and 106. For page 102—one heart for each child; for page 106—one for each child.

For Lesson 12, pages 125 and 127. For page 125 Memory Verse—one copy for each child. For page 127—make one construction paper copy for each child.