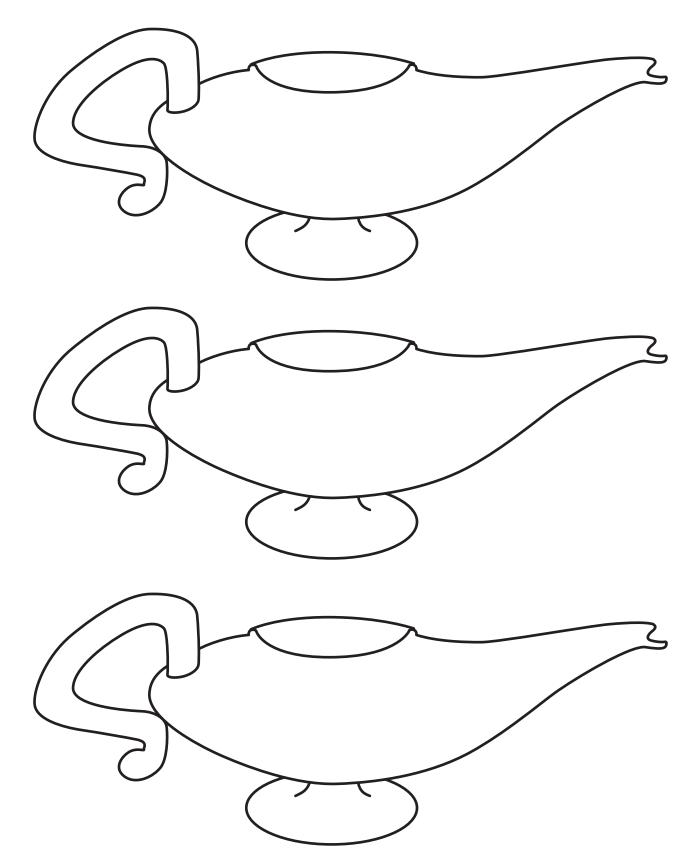

B—10 copies; Applying the Lesson—one for each child.



For Lesson 7, page 75. Make 14 copies.











I, I, choose to be part of choose to be part of God's family. I want God's family. I want to be baptized; then to be baptized; then others will know I others will know I belong to God's family. belong to God's family. I, I, choose to be part of choose to be part of God's family. I want God's family. I want to be baptized; then to be baptized; then others will know I others will know I belong to God's family. belong to God's family.

For Lesson 10, pages 102 and 106. For page 102—one heart for each child; for page 106—one for each child.



For Lesson 12, pages 125 and 127. For page 125 Memory Verse—one copy for each child. For page 127—make one construction paper copy for each child.



Permission to photocopy this page is granted for local church use only. Copyright © 2005 General Conference Corporation of Seventh-day Adventists\*.

149