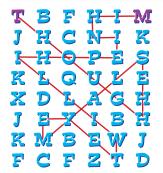

### Puzzle 2 Answer

"Shall we accept good from God, and not trouble?" (Job 2:10).

"Endure hardship as discipline" (Hebrews 12:7).