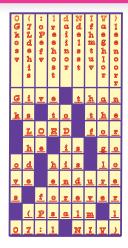

### Puzzle 9 Answer

"Give thanks to the LORD, for he is good; his love endures forever" (Psalm 107:1). (See side panel.)

## Puzzle 12 Answer

(See side panel.)